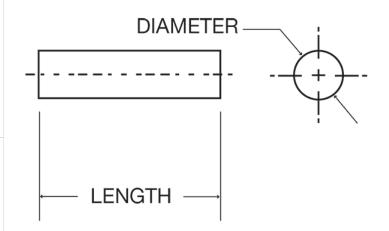

## Sapphire Rods & Ruby Rods - SP-21 Specifications

ModelSP-21Outside Diameter.0623/.0625"Length.350/.360"MaterialUnpolished/Sapphire rod